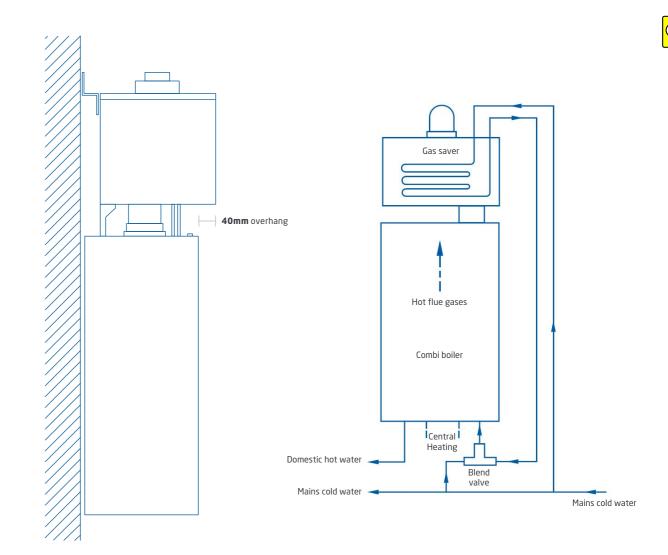

#### **Easy to install**

- Pipework concealed within the footprint of the FGHR unit and the boiler, making it easier to install
- Reduced flue pluming allows for more flexible siting

#### **Efficient**

- Transfers heat from the flue into the cold water feed for DHW, meaning less stress on the boiler
- Reduces carbon emissions and the cost of energy

<sup>\*</sup> If required fit a pressure reducing device to achieve this.

<sup>†</sup> The Baxi FGHR overhangs the boiler by 40mm at the front, this must be taken into account as the boiler depth plus minimum clearance dimension is no longer valid.