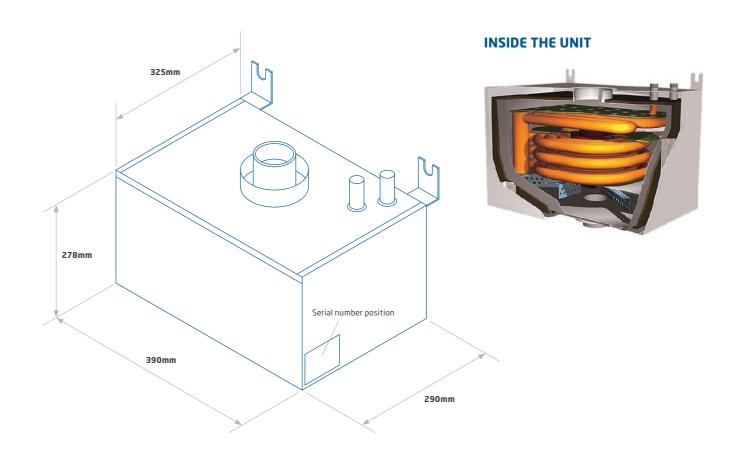

# **Technical details**

|                                                      | UNITS   | Baxi FGHR |
|------------------------------------------------------|---------|-----------|
| Product code                                         |         | 7712941   |
| Product Characteristics Database Index number (PCDB) |         | 060045    |
| DOMESTIC HOT WATER CIRCUIT                           |         |           |
| Maximum inlet circuit pressures                      | bar     | 5*        |
| Minimum operating circuit pressures                  | bar     | 0.2       |
| Maximum flow rate                                    | I / min | up to 15# |
| Minimum flow rate                                    | I / min | 2.5       |
| CONNECTIONS (STAINLESS STEEL)                        |         |           |
| Cold water mains inlet                               | mm      | 15        |
| Pre-heated mains outlet                              | mm      | 15        |
| DIMENSIONS                                           |         |           |
| Casing height                                        | mm      | 278       |
| Casing width                                         | mm      | 390       |
| Casing depth                                         | mm      | 290       |
| Overall depth                                        | mm      | 325       |
| WEIGHTS                                              |         |           |
| Packaged weight                                      | kg      | 18.4      |
| Installation lift weight                             | kg      | 15.6      |
| Weight - full                                        | kg      | 24        |
| CLEARANCES†                                          |         |           |
| Above casing                                         | mm      | 175       |
| Below casing                                         | mm      | 80        |
| Front - for inspection                               | mm      | 450       |
| Front - in operation                                 | mm      | 5         |
| Left and right hand sides                            | mm      | 5         |

<sup>\*</sup> If required fit a pressure reducing device to achieve this.

<sup>†</sup> The Baxi FGHR overhangs the boiler by 40mm at the front, this must be taken into account as the boiler depth plus minimum clearance dimension is no longer valid.